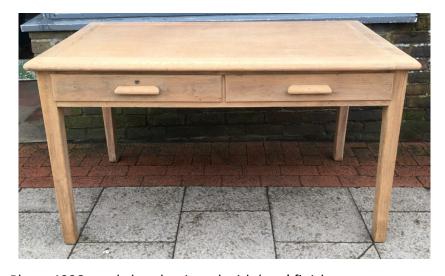

Made in England by Abbess original commercial office desk/ table with two large drawers; solid oak frame with veneered oak top; newly hand stripped with 'raw' finish which will oxidise/ mellow in time and use; available as is or bespoke clear or coloured, lacquered or French polished finish;

Measurements: length 4'6" x depth 2'6" x height 2'6 1/2" (height to underside 2')

One available: £475.