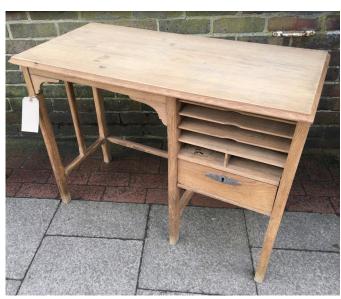

Photo 2053

Photo 4039

Photo 0460 Photo 0620

Photo 1225 Photo 1075

Photo 3596 Photo 1640

Photo 4841

Made in England; original finish

Photo 4928 newly hand stripped with 'raw' finish

Made in England by Abbess original commercial office desk/ table with two large drawers; solid oak frame with veneered oak top; newly hand stripped with 'raw' finish which will oxidise/ mellow in time and use; available as is or bespoke clear or coloured, lacquered or French polished finish;

Measurements: length 4'6" x depth 2'6" x height 2'6 1/2" (height to underside 2')

One available: £475.