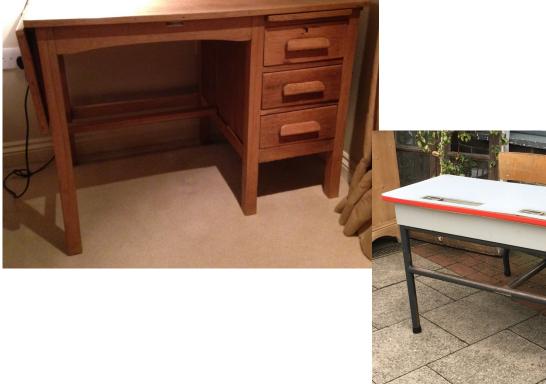

Made in England by Abbess original commercial office desk/ table with two large drawers; solid oak frame with veneered oak top; newly hand stripped with 'raw' finish which will oxidise/ mellow in time and use; available as is or bespoke clear or coloured, lacquered or French polished finish;

Measurements: length 4'6" x depth 2'6" x height 2'6 1/2" (height to underside 2')

One available: £475.