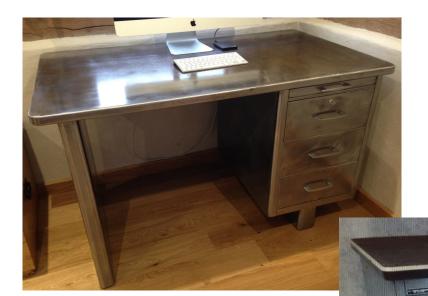

Made in England by Abbess original commercial office desk/ table with two large drawers; solid oak frame with veneered oak top; newly hand stripped with 'raw' finish which will oxidise/ mellow in time and use; available as is or bespoke clear or coloured, lacquered or French polished finish;

Measurements: length 4'6" x depth 2'6" x height 2'6 1/2" (height to underside 2')

One available: £475.